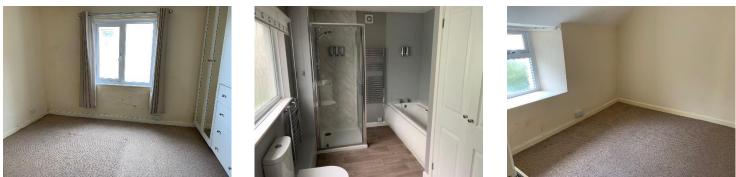

## Accommodation

| Entrance       | Part-patterned glazed door to entrance porch.                                                                                                                                                                                                                                                                                                                                                       |
|----------------|-----------------------------------------------------------------------------------------------------------------------------------------------------------------------------------------------------------------------------------------------------------------------------------------------------------------------------------------------------------------------------------------------------|
| Entrance Porch | Good immediate reception area with door to lounge.                                                                                                                                                                                                                                                                                                                                                  |
| Lounge         | 18' 0" x 11' 9" (5.48m x 3.58m) Maximum into recess. Good sized lounge/dining room with two night storage heaters and window to front and patterned glazed window rear. Door to kitchen.                                                                                                                                                                                                            |
| Kitchen        | 12' 4" x 7' 3" (3.76m x 2.21m) Fitted with a range of base and wall units providing a good range of storage space with working surface over housing inset sink unit. Part-tiled walling adjacent, space and plumbing for washing machine and cooker space. Fridge/freezer space and window to front. Step up to dining area.                                                                        |
| Dining area    | 8' 2" x 12' 7" (2.49m x 3.83m) Plus door to understairs storage cupboard. Good sized dining area with window and door to side and staircase to first floor.                                                                                                                                                                                                                                         |
| First Floor    |                                                                                                                                                                                                                                                                                                                                                                                                     |
| Landing        | Steps up to main bedroom and bathroom, door to bedroom 2 and 3. Night storage heater.                                                                                                                                                                                                                                                                                                               |
| Bedroom 1      | 10' 1" x 9' 7" (3.07m x 2.92m) Plus wardrobes. Night storage heater and window to side.                                                                                                                                                                                                                                                                                                             |
| Bedroom 2      | 10' 0" x 9' 8" (3.05m x 2.94m) Plus door to recessed storage cupboard. Window to front.                                                                                                                                                                                                                                                                                                             |
| Bedroom 3      | 9' 8" x 8' 0" (2.94m x 2.44m) Night storage heater and patterned glazed window to rear.                                                                                                                                                                                                                                                                                                             |
| Bathroom       | 12' 6" x 7' 10" (3.81m x 2.39m) Maximum including airing cupboard housing hot water cylinder. Fitted with a modern white suite comprising panelled bath with electric Mira shower over. Separate corner shower cubicle with acrylic backing, towel radiator and close coupled WC. Wash basin with vanity cupboard under and part-tiled walling. Extractor fan and patterned glazed window to front. |