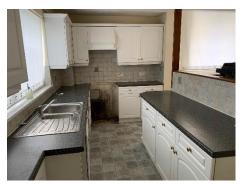

## Accommodation

| Entrance       | Part-patterned glazed door to entrance porch.                                                                                                                                                                                                                                                                                                                                                       |
|----------------|-----------------------------------------------------------------------------------------------------------------------------------------------------------------------------------------------------------------------------------------------------------------------------------------------------------------------------------------------------------------------------------------------------|
| Entrance Porch | Good immediate reception area with door to lounge.                                                                                                                                                                                                                                                                                                                                                  |
| Lounge         | 18' 0" x 11' 9" (5.48m x 3.58m) Maximum into recess. Good sized lounge/dining room with two night storage heaters and window to front and patterned glazed window rear. Door to kitchen.                                                                                                                                                                                                            |
| Kitchen        | 12' 4" x 7' 3" (3.76m x 2.21m) Fitted with a range of base and wall units providing a good range of storage space with working surface over housing inset sink unit. Part-tiled walling adjacent, space and plumbing for washing machine and cooker space. Fridge/freezer space and window to front. Step up to dining area.                                                                        |
| Dining area    | 8' 2" x 12' 7" (2.49m x 3.83m) Plus door to understairs storage cupboard. Good sized dining area with window and door to side and staircase to first floor.                                                                                                                                                                                                                                         |
| First Floor    |                                                                                                                                                                                                                                                                                                                                                                                                     |
| Landing        | Steps up to main bedroom and bathroom, door to bedroom 2 and 3. Night storage heater.                                                                                                                                                                                                                                                                                                               |
| Bedroom 1      | 10' 1" x 9' 7" (3.07m x 2.92m) Plus wardrobes. Night storage heater and window to side.                                                                                                                                                                                                                                                                                                             |
| Bedroom 2      | 10' 0" x 9' 8" (3.05m x 2.94m) Plus door to recessed storage cupboard. Window to front.                                                                                                                                                                                                                                                                                                             |
| Bedroom 3      | 9' 8" x 8' 0" (2.94m x 2.44m) Night storage heater and patterned glazed window to rear.                                                                                                                                                                                                                                                                                                             |
| Bathroom       | 12' 6" x 7' 10" (3.81m x 2.39m) Maximum including airing cupboard housing hot water cylinder. Fitted with a modern white suite comprising panelled bath with electric Mira shower over. Separate corner shower cubicle with acrylic backing, towel radiator and close coupled WC. Wash basin with vanity cupboard under and part-tiled walling. Extractor fan and patterned glazed window to front. |