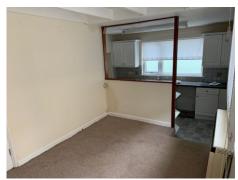

## Accommodation

| Entrance       | Part-patterned glazed door to entrance porch.                                                                                                                                                                                                                                                                                                                                                       |
|----------------|-----------------------------------------------------------------------------------------------------------------------------------------------------------------------------------------------------------------------------------------------------------------------------------------------------------------------------------------------------------------------------------------------------|
| Entrance Porch | Good immediate reception area with door to lounge.                                                                                                                                                                                                                                                                                                                                                  |
| Lounge         | 18' 0" x 11' 9" (5.48m x 3.58m) Maximum into recess. Good sized lounge/dining room with two night storage heaters and window to front and patterned glazed window rear. Door to kitchen.                                                                                                                                                                                                            |
| Kitchen        | 12' 4" x 7' 3" (3.76m x 2.21m) Fitted with a range of base and wall units providing a good range of storage space with working surface over housing inset sink unit. Part-tiled walling adjacent, space and plumbing for washing machine and cooker space. Fridge/freezer space and window to front. Step up to dining area.                                                                        |
| Dining area    | 8' 2" x 12' 7" (2.49m x 3.83m) Plus door to understairs storage cupboard. Good sized dining area with window and door to side and staircase to first floor.                                                                                                                                                                                                                                         |
| First Floor    |                                                                                                                                                                                                                                                                                                                                                                                                     |
| Landing        | Steps up to main bedroom and bathroom, door to bedroom 2 and 3. Night storage heater.                                                                                                                                                                                                                                                                                                               |
| Bedroom 1      | 10' 1" x 9' 7" (3.07m x 2.92m) Plus wardrobes. Night storage heater and window to side.                                                                                                                                                                                                                                                                                                             |
| Bedroom 2      | 10' 0" x 9' 8" (3.05m x 2.94m) Plus door to recessed storage cupboard. Window to front.                                                                                                                                                                                                                                                                                                             |
| Bedroom 3      | 9' 8" x 8' 0" (2.94m x 2.44m) Night storage heater and patterned glazed window to rear.                                                                                                                                                                                                                                                                                                             |
| Bathroom       | 12' 6" x 7' 10" (3.81m x 2.39m) Maximum including airing cupboard housing hot water cylinder. Fitted with a modern white suite comprising panelled bath with electric Mira shower over. Separate corner shower cubicle with acrylic backing, towel radiator and close coupled WC. Wash basin with vanity cupboard under and part-tiled walling. Extractor fan and patterned glazed window to front. |