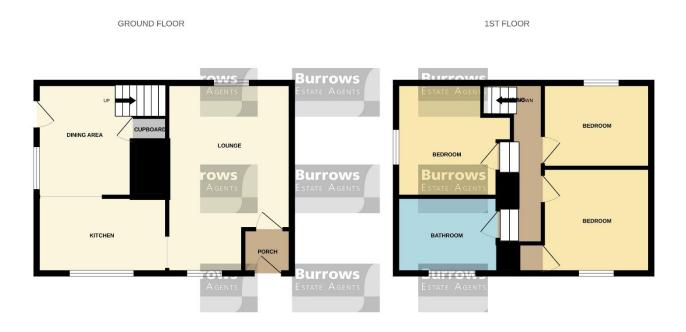

## Accommodation

| Entrance       | Part-patterned glazed door to entrance porch.                                                                                                                                                                                                                                                                                                                                                       |
|----------------|-----------------------------------------------------------------------------------------------------------------------------------------------------------------------------------------------------------------------------------------------------------------------------------------------------------------------------------------------------------------------------------------------------|
| Entrance Porch | Good immediate reception area with door to lounge.                                                                                                                                                                                                                                                                                                                                                  |
| Lounge         | 18' 0" x 11' 9" (5.48m x 3.58m) Maximum into recess. Good sized lounge/dining room with two night storage heaters and window to front and patterned glazed window rear. Door to kitchen.                                                                                                                                                                                                            |
| Kitchen        | 12' 4" x 7' 3" (3.76m x 2.21m) Fitted with a range of base and wall units providing a good range of storage space with working surface over housing inset sink unit. Part-tiled walling adjacent, space and plumbing for washing machine and cooker space. Fridge/freezer space and window to front. Step up to dining area.                                                                        |
| Dining area    | 8' 2" x 12' 7" (2.49m x 3.83m) Plus door to understairs storage cupboard. Good sized dining area with window and door to side and staircase to first floor.                                                                                                                                                                                                                                         |
| First Floor    |                                                                                                                                                                                                                                                                                                                                                                                                     |
| Landing        | Steps up to main bedroom and bathroom, door to bedroom 2 and 3. Night storage heater.                                                                                                                                                                                                                                                                                                               |
| Bedroom 1      | 10' 1" x 9' 7" (3.07m x 2.92m) Plus wardrobes. Night storage heater and window to side.                                                                                                                                                                                                                                                                                                             |
| Bedroom 2      | 10' 0" x 9' 8" (3.05m x 2.94m) Plus door to recessed storage cupboard. Window to front.                                                                                                                                                                                                                                                                                                             |
| Bedroom 3      | 9' 8" x 8' 0" (2.94m x 2.44m) Night storage heater and patterned glazed window to rear.                                                                                                                                                                                                                                                                                                             |
| Bathroom       | 12' 6" x 7' 10" (3.81m x 2.39m) Maximum including airing cupboard housing hot water cylinder. Fitted with a modern white suite comprising panelled bath with electric Mira shower over. Separate corner shower cubicle with acrylic backing, towel radiator and close coupled WC. Wash basin with vanity cupboard under and part-tiled walling. Extractor fan and patterned glazed window to front. |

Whils every attempt has been made to ensure the accuracy of the floorplan contained here, measurements of doors, whiches, nomes and any other times are approximate and no responsibility is taken for any error, omission or mis-statement. This plan is for illustrative purposes only and should be used as such by any prospective purchaser. The services, systems and appliances shown have not been tested and no guarantee as to their operability or efficiency can be given. Made with Meetops ©2024.