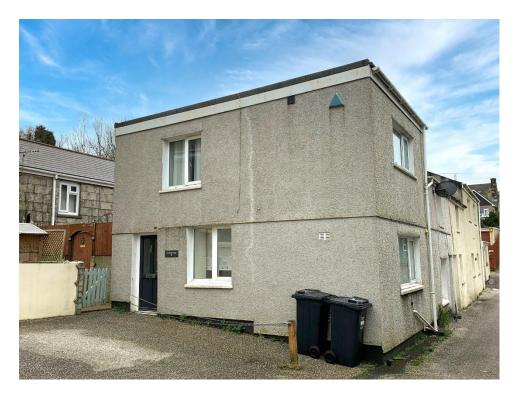

## Fore Street, St. Dennis, St. Austell, Cornwall, PL26 8AB

## £150,000

- Available vacant possession, no ongoing chain
- 3 Bedroom end of terrace house situated within the heart of the rural village of St Dennis
- Walking distance to amenities
- Deceptively spacious accommodation
- Entrance porch, lounge/dining room, kitchen, dining area
- 3 Bedrooms, modern bathroom incorporating separate shower cubicle
- Double glazed
- Electric heating

This is a surprisingly spacious 3 bedroom end of terrace cottage, which cannot be appreciated from the outside, located within the heart of the rural village of St Dennis.

In brief the accommodation comprises of entrance porch, lounge/dining room, kitchen and dining area, 3 bedrooms and a modern bathroom incorporating separate shower cubicle. The property also has double glazing and night storage heating.

Situated within the heart of the rural village of St Dennis the property is within walking distance to a good range of amenities and provides easy access onto the A30 and beyond.